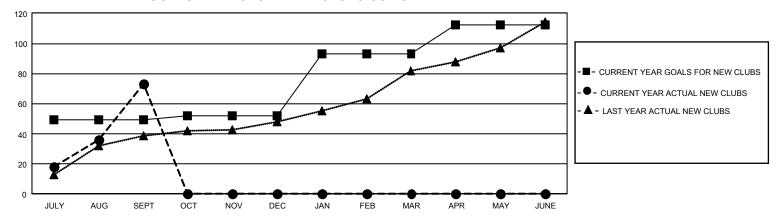

## GMT Constitutional Area 6 - I, Group J

REPORT DOES NOT INCLUDE CLUBS IN UNDISTRICTED AREAS.

| Clubs                 |               |           |               | Members               |                          |                         |                                                    |
|-----------------------|---------------|-----------|---------------|-----------------------|--------------------------|-------------------------|----------------------------------------------------|
| RESULTS FOR 2023-2024 |               |           |               | RESULTS FOR 2023-2024 |                          |                         |                                                    |
| QUARTER               | NEW CLUB GOAL | NEW CLUBS | DROPPED CLUBS | QUARTER MI            | EMBER GROWTH NET<br>GOAL | MEMBER GROWTH<br>ACTUAL | DROPPED MEMBERS<br>ACTUAL (including<br>transfers) |
| JULY/AUG/SEPT         | 147           | 73        | 46            | JULY/AUG/SEP1         | T 1485                   | 5,463                   | 3,830                                              |
| OCT/NOV/DEC           | 9             | 0         | 0             | OCT/NOV/DEC           | 1190                     | 0                       | 0                                                  |
| JAN/FEB/MAR           | 123           | 0         | 0             | JAN/FEB/MAR           | 1214                     | 0                       | 0                                                  |
| APR/MAY/JUNE          | 57            | 0         | 0             | APR/MAY/JUNE          | 926                      | 0                       | 0                                                  |

## GOALS AND ACTUAL NEW CLUBS CUMULATIVE