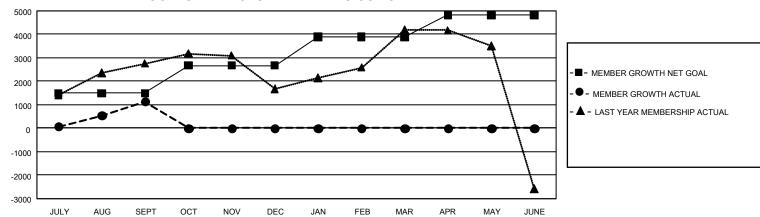

## GMT Constitutional Area 6 - I, Group J

REPORT DOES NOT INCLUDE CLUBS IN UNDISTRICTED AREAS.

| Clubs                 |               |           |               | Members               |                          |                         |                                                    |
|-----------------------|---------------|-----------|---------------|-----------------------|--------------------------|-------------------------|----------------------------------------------------|
| RESULTS FOR 2023-2024 |               |           |               | RESULTS FOR 2023-2024 |                          |                         |                                                    |
| QUARTER               | NEW CLUB GOAL | NEW CLUBS | DROPPED CLUBS | QUARTER MI            | EMBER GROWTH NET<br>GOAL | MEMBER GROWTH<br>ACTUAL | DROPPED MEMBERS<br>ACTUAL (including<br>transfers) |
| JULY/AUG/SEPT         | 147           | 73        | 46            | JULY/AUG/SEP1         | T 1485                   | 5,463                   | 3,830                                              |
| OCT/NOV/DEC           | 9             | 0         | 0             | OCT/NOV/DEC           | 1190                     | 0                       | 0                                                  |
| JAN/FEB/MAR           | 123           | 0         | 0             | JAN/FEB/MAR           | 1214                     | 0                       | 0                                                  |
| APR/MAY/JUNE          | 57            | 0         | 0             | APR/MAY/JUNE          | 926                      | 0                       | 0                                                  |

## GOALS AND ACTUAL MEMBERS CUMULATIVE

| DROPPED CLUBS: 46 |       | 828 CLUBS OF 1,832 ADDED 1<br>OR MORE NEW MEMBERS | GENDER DISTRIBUTION                  |                 |  |
|-------------------|-------|---------------------------------------------------|--------------------------------------|-----------------|--|
|                   |       |                                                   | MALE                                 | 51,531 (79.12%) |  |
|                   |       |                                                   | FEMALE                               | 13,587 (20.86%) |  |
| DROPPED MEMBERS   |       |                                                   | NON BINARY                           | 2 (0.00%)       |  |
| DECEASED          | 137   |                                                   | PREFER NOT TO ANSWER                 | 8 (0.01%)       |  |
| CLUB CANCELLED    | 1,274 |                                                   | TOTAL FAMILY UNIT MEMBERS 23,826     |                 |  |
| OTHER             | 2,424 | CLICK HERE FOR                                    |                                      |                 |  |
| TOTAL             | 3,835 | CUMULATIVE MEMBERSHIP DATA                        | FAMILY MEMBERS PAYING HALF DUES 14,5 |                 |  |